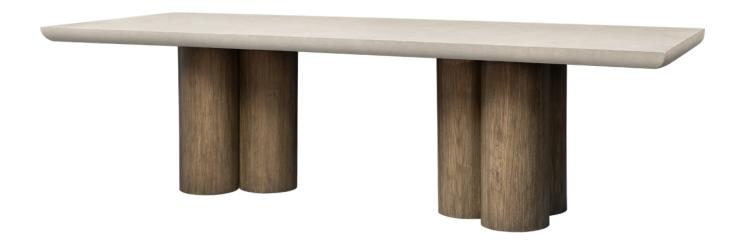

# Algarve DINING TABLE 7007

## Description

2.25" thick wood top with half bullnose edge on two wood bases.

#### **Options**

Available with White Oak, Walnut and Cast Stone top options. Pricing is the same for any top material. Cast Stone top ships unattached from bases with metal attach bracket pre-installed on the bases. Screws are provided. Bases only option

### Finishes Shown

Top: Siltstone on Cast Stone

Base: Clay on Walnut

# **Dimensions**

2 bases @ 22 dia x 27.75h ea

108 dia x 42 x 30h 120 dia x 42 x 30h