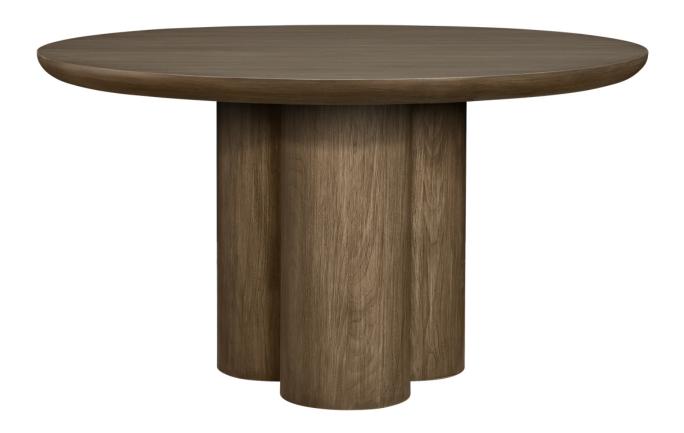

# Algarve DINING TABLE 7101

#### Description

2.25" thick wood top with half bullnose edge on a wood base.

### Finishes Shown

Clay on Walnut