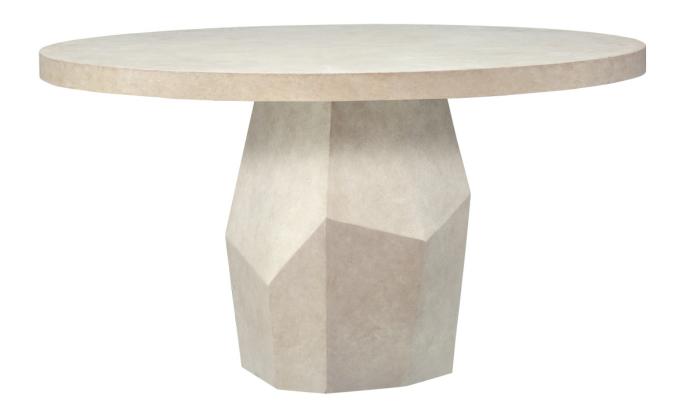

# Bogotá Dining Table 7047-E

# Description

Lightweight Cast Stone base and top. Top shown is 54" dia x 2.25" thick.

# Finishes Shown

Siltstone on Cast Stone

# **Dimensions**

Base Only: 23 dia x 26.75h With 54 dia x 2.25 thick top With 60 dia x 2.25 thick top