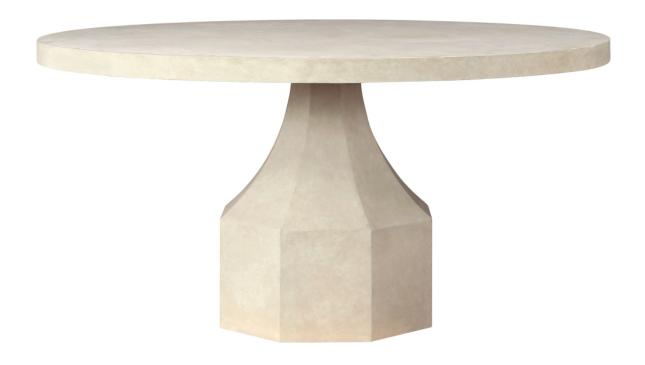

# Quintana Dining Table 7021-E

# Description

Lightweight Cast Stone base and top. Top shown is 54" dia x 2.5" thick.

# Finishes Shown

Siltstone on Cast Stone

# **Dimensions**

Base Only: 23 dia x 27.25h With 54 dia x 2.5 thick top With 60 dia x 2.5 thick top